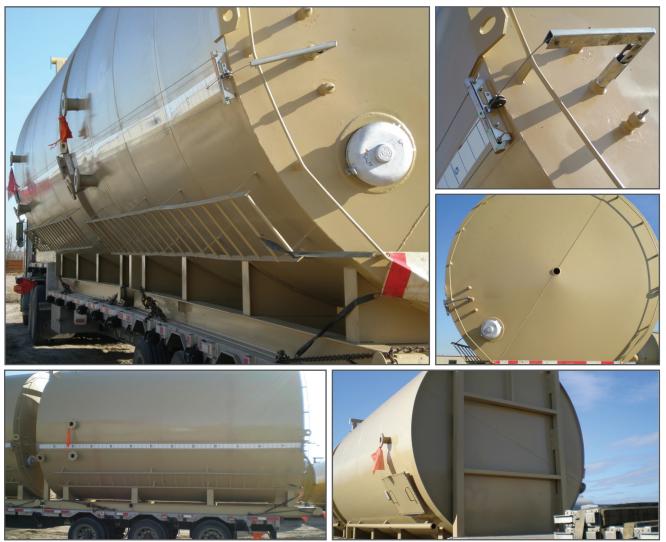

## 400 BBL L-SKID SLOPED BOTTOM TANK

## Built to API 12F Specs (modified)

- 3 / 16" steel deck
- 3 / 16" steel shell (4 rings)
- 1 /4" steel floor (sloped 6")
- Lift lugs
- 24" x 36" cleanout
- 4" vent system
- 7-4" RFWN

- 4" internal upcomer with stand-off brackets on two sides of tank for interchangeability,
- 3" overflow, ladder with safety cage
- Hawkeye float gauge system
- JT-8 thief hatch 8oz pressure
- 0.4oz vacuum, washed
- Phosphatized and painted dunes tan Valves Not Included
- 400BBLtanks.ca oilfield production tank sales TANK SALES 780-690-9171 24/HR